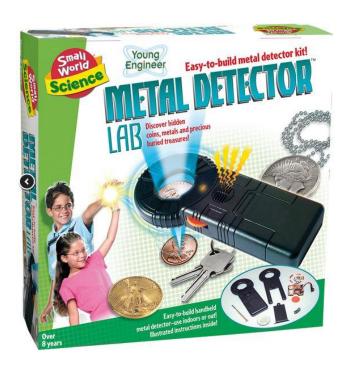

Police Helicopter **\$13.00** GS162

Police Truck Transformer **\$49.00** GS247

Deluxe Crime Scene Detectives Lab **\$45.00** GS179

Secret Agent Super Spy **\$26.00** GS841

Metal Detector Lab **\$24.00** GS172