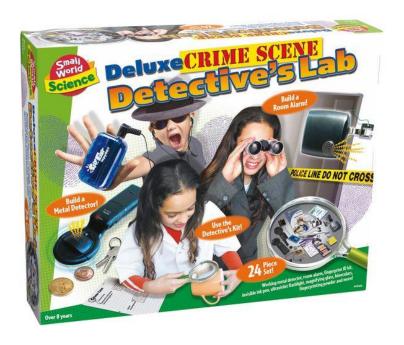

Police Helicopter **\$13.00** GS162

Police Truck Transformer **\$49.00** GS247

Deluxe Crime Scene Detectives Lab **\$45.00** GS179

Secret Agent Super Spy **\$26.00** GS841

Metal Detector Lab **\$24.00** GS172