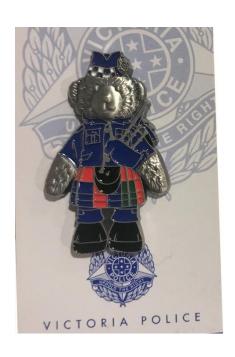

Blue Ribbon Foundation CT Bear Black Uniform **\$8.00** GS103

Blue Ribbon Foundation CT Bear Kilt Uniform **\$8.00** GS385

Boxed Silver Key Ring **\$8.00** GS35

Round Key Ring **\$.500** GS16

Round Key Ring **\$6.00** GS34