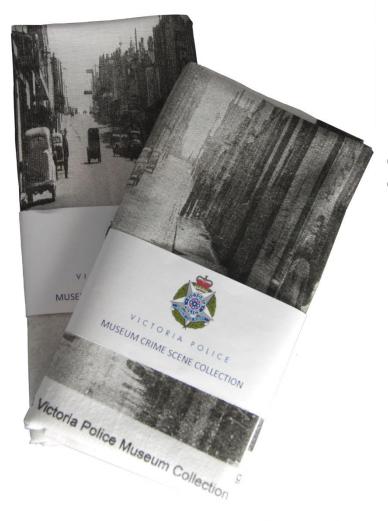

Trouble is My Business Key Ring **\$3.00** GS402

Cufflinks **\$15.00** GS36

Memo Clip Magnet **\$5.00** GS33

Memo Clip Magnet **\$4.00** GS25

Dog Squad Magnet **\$4.00** GS196

Johnston Street, Collingwood. Crime Scene Photograph. Victoria Police Museum Collection.

# Collingwood Crime Scene Tea Towel **\$12.00** GS405

Young Street, Fitzroy. Crime Scene Photograph. Victoria Police Museum Collection

## Collingwood Crime Scene Tea Towel **\$12.00** GS405

Chocolate Medallions **\$1.00** GS57

Eco Friendly Tote Bag **\$12.00** GS407

Stress Car **\$3.50** GS154

Pencil Sharpener **\$2.00** GS154

Notebook with Calculator and Pen **\$10.00** GS410