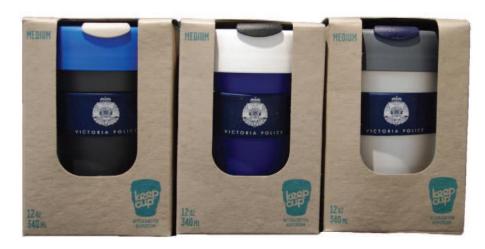

Travel Mug **\$10.00** GS164

Stainless Steel Water Bottle **\$14.00** GS143

Ceramic Mug **\$9.00** GS85

Medium Glass Keep Cup **\$26.00 ea.** GS205

Small Glass Keep Cup **\$24.00 ea.** GS205

Small Plastic Keep Cup **\$12.00** GS206

Medium Plastic Keep Cup **\$14.00** GS207

Agents of Change Magnet Set of Four **\$8.00** GS197

Agents of Change Pin **\$5.00** GS244

Mounted Branch Pin **\$6.00** GS58

Helicopter Pin **\$6.00** GS60

Handcuffs Pin **\$6.00** GS227