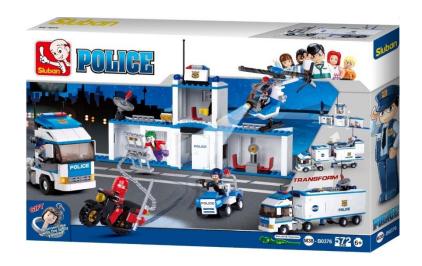

Police Helicopter **\$13.00** GS162

Police Truck Transformer **\$49.00** GS247

Deluxe Crime Scene Detectives Lab **\$45.00** GS179

Secret Agent Super Spy **\$26.00** GS841

Metal Detector Lab **\$24.00** GS172